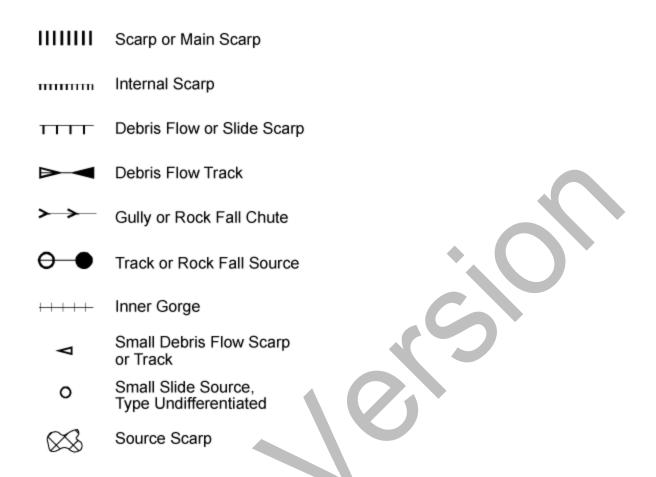

### **Landslide Types**

Applies to CGS Mapped, Current Standard Deposit, Source, and Single Features Click for more information