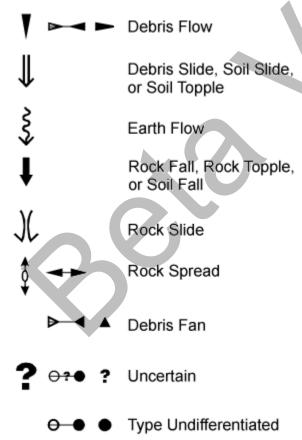

### **Landslide Types**

Applies to CGS Mapped, Current Standard Deposit, Source, and Single Features Click for more information

#### Deposits: