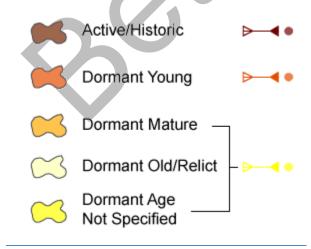

## **Landslide Activity**

Applies to CGS Mapped, Current Standard Deposit and Single Features Click for more information